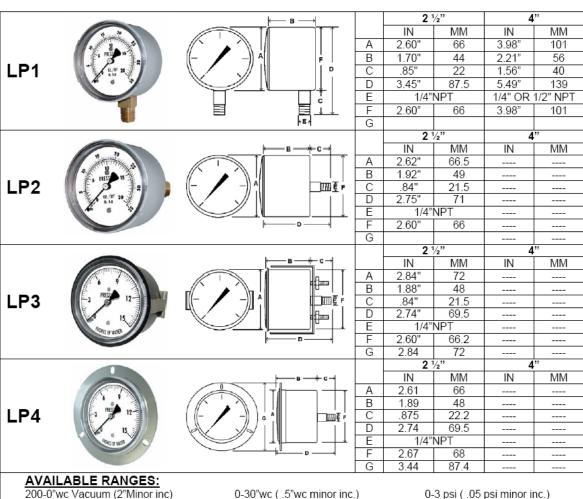

## **OPTIONS**

- Chrome plated case
- Black steel case (u-clamp panel mnt)
- Stainless steel case (u-clamp panel mnt)
- Brass internals and connection
- Stainless steel internals and connection

## **FEATURES**

- Dry non-fillable
- +/- 1.5 % accuracy
- 2-1/2" dial size with twist lock plastic lens
- Zero adjustment screw on back of case
- 1/4" MNPT bottom or back connection
- Capsule type diaphragm to measure low pressures

200-0"wc Vacuum (2"Minor inc) 160-0"wc Vacuum (2"Minor inc.) 100-0"wc Vacuum (1"Minor inc.) 60-0"wc vacuum (1"Minor Inc.) 30-0"wc vacuum (.5"wc minor) 0-10"wc (.5"wc minor inc.) 0-15"wc (.2"wc minor inc.) 0-30"wc ( .5"wc minor inc.) 20 oz./35"wc ( .5"wc minor inc.) 35 oz./60"wc ( 1"wc minor inc.) 0-60"wc ( 1"wc minor inc.) 0-100"wc (2"wc minor inc.) 0-160"wc (5"wc minor inc.) 0-200"wc (5"wc minor inc.)

0-3 psi ( .05 psi minor inc.) 0-5 psi ( .1 psi minor inc.) 0-10 psi ( .2 psi minor inc.)

NOTE: OTHER RANGES AVAILABLE UPON REQUEST, PLEASE CALL WITH ANY INQUIRIES